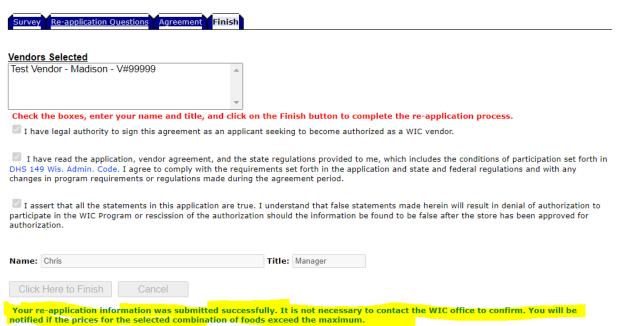

# Re-Application Confirmation

• A notice of successful completion appears after you click Finish. You don't need to contact the WIC office to confirm.

# Re-Application Confirmation