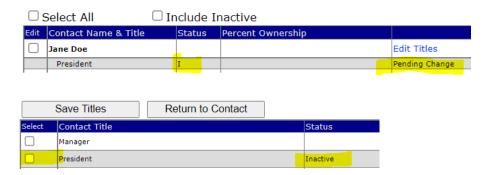

### 3. Contacts

a. Updating contacts- Persons no longer associated with the store or ownership must be inactivated. Select "Edit Titles" by the person's name, click on the check boxes to inactivate any titles no longer held.

99999 - Test Vendor 1245 Street Madison, WI 53701 Corporation Name: Test Inc Contact Name: Jane Doe

Clikc on the box to add and title. Uncheck the box to remove

### After unchecking the box for a title:

- b. New contacts must be added by selecting "Add Contact." *Do not add a new contact by changing the listed person's information and replacing it with a new contact's information*. Name and date are required.
  - One person may have more than one title, for example manger and president.