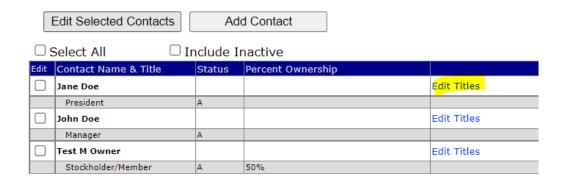

### 3. Contacts

a. Updating contacts- Persons no longer associated with the store or ownership must be inactivated. Select "Edit Titles" by the person's name, click on the check boxes to inactivate any titles no longer held.

99999 - Test Vendor 1245 Street Madison, WI 53701 Corporation Name: Test Inc Contact Name: Jane Doe

Clikc on the box to add and title. Uncheck the box to remove