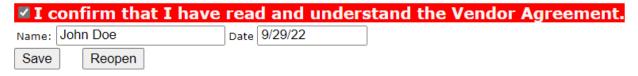

# 6. Vendor Agreement

- Read the agreement
- Click on the box in the confirmation line, type the name and date in the boxes
- Save the agreement

Print a copy if desired by clicking on the .pdf link at the top of the page.