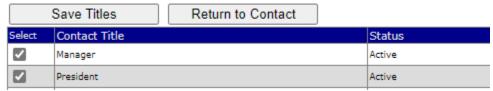

### After unchecking the box for a title:

- b. New contacts must be added by selecting "Add Contact." *Do not add a new contact by changing the listed person's information and replacing it with a new contact's information*. Name and date are required.
  - One person may have more than one title, for example manger and president.

c. Click on the checkbox at the bottom of the page when you have completed updating the contacts.

I confirm that all of my vendor information and contacts have been reviewed and updated.