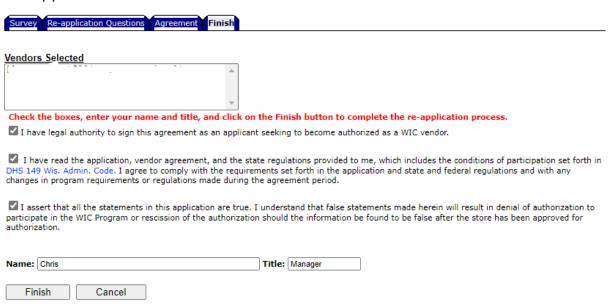

### 7. Finish

Any errors will be displayed. Click where instructed to be directed to correct the error.